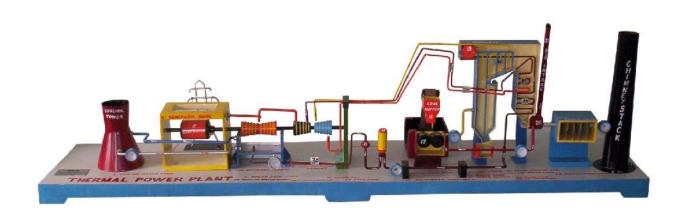

## **THERMAL POWER PLANT (EE-1336)**

Model shows schematic arrangement and general Layout of a modern Thermal power plant. The main components of Thermal Power Plant Model are Cooling tower, Transmission line, Step-up transformer, Electrical generator, Low pressure steam turbine, Intermediate pressure steam turbine, Generator, Feedwater heater, Coal conveyor, . Coal hopper, Coal pulverizer, Boiler steam drum, Bottom ash hopper, Super heater, Forced draught (draft) fan Reheater, Combustion air intake, Economiser, Air preheater, Precipitator, Flue-gas stack etc. All metal construction, finished in different colours. All are named for easy identification. Mounted on wooden base board size 175 cm. x 40 cm.